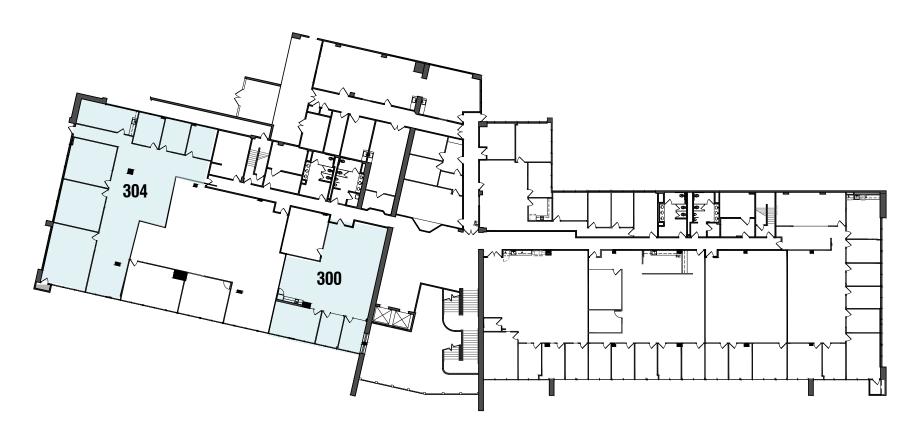

#### **PENTHOUSE AVAILABILITY**

| SU | ITE S | SQ. FT. | RATE                     | DIVISIBLE | AVAILABILITY          |
|----|-------|---------|--------------------------|-----------|-----------------------|
| 30 | 00 ±  | 2,661   | <b>\$2.45</b> \$2.15 RSF | No        | Available Immediately |
| 30 | )4 ±  | 4,064   | \$2.45 \$2.15 RSF        | No        | Available Immediately |

\*Not to scale