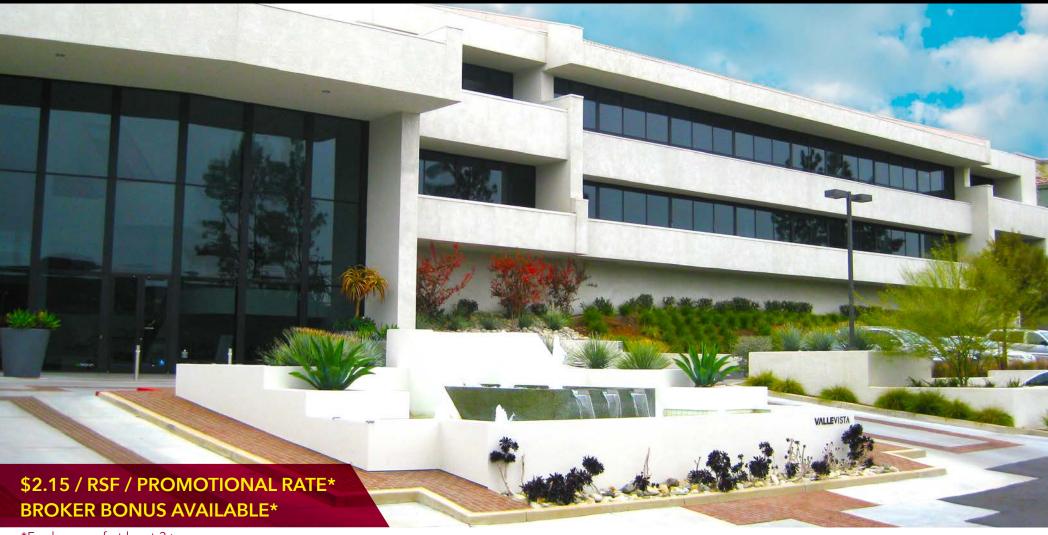

## HIGH IMAGE CLASS A BUILDING WITH VIEWS

\*For leases of at least 3+ years

515 MARIN STREET | THOUSAND OAKS | CALIFORNIA

Full Building and Landscape Renovations Recently Completed

#### **PROPERTY HIGHLIGHTS**

- 4 Story Class "A" Landmark Office Building Consisting of 62,770 RSF
- On-Site Management Office
- Private Balconies with Amazing Views of the Conejo Valley
- Major Renovations Recently Completed including Entirely New Common Area Finishes, Landscaping & Additional Parking
- Walking Distance to The Oaks Mall,
   Janss Marketplace & Dozens of other
   Retail & Hospitality Amenities
- Fiber Available
- On Site Secured Storage Available
- Immediate Access to the 23 & 101 Freeways
- Up to 3.9/1000 Reserved Covered
   & Free Surface Parking Available
- Reserved Covered Stall \$60 per Month