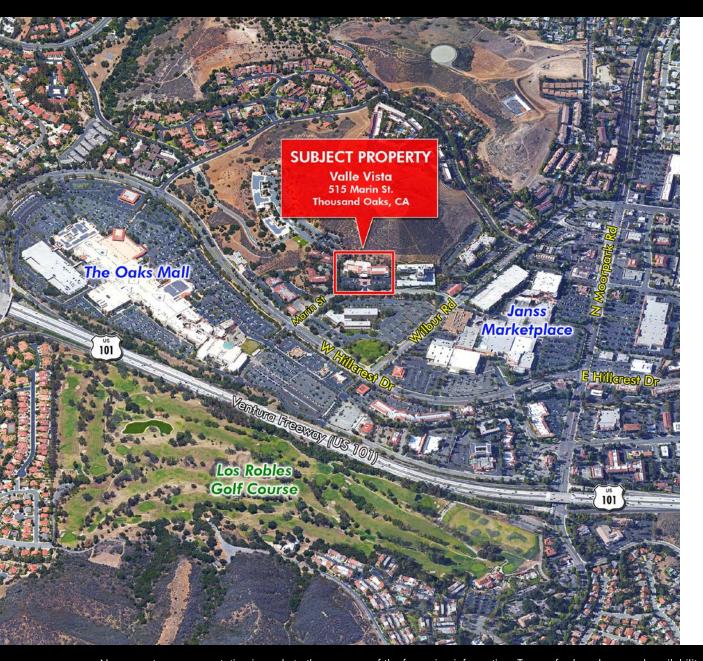

## 515 MARIN STREET | THOUSAND OAKS | CALIFORNIA

#### **PROPERTY HIGHLIGHTS**

- 4 Story Class "A" Landmark Office Building Consisting of 62,770 RSF
- On-Site Management Office
- Private Balconies with Amazing Views of the Conejo Valley
- Major Renovations Recently Completed including Entirely New Common Area Finishes, Landscaping & Additional Parking
- Walking Distance to The Oaks Mall,
   Janss Marketplace & Dozens of other
   Retail & Hospitality Amenities
- Fiber Available
- On Site Secured Storage Available
- Immediate Access to the 23 & 101 Freeways
- Up to 3.9/1000 Reserved Covered
   & Free Surface Parking Available
- Reserved Covered Stall \$60 per Month