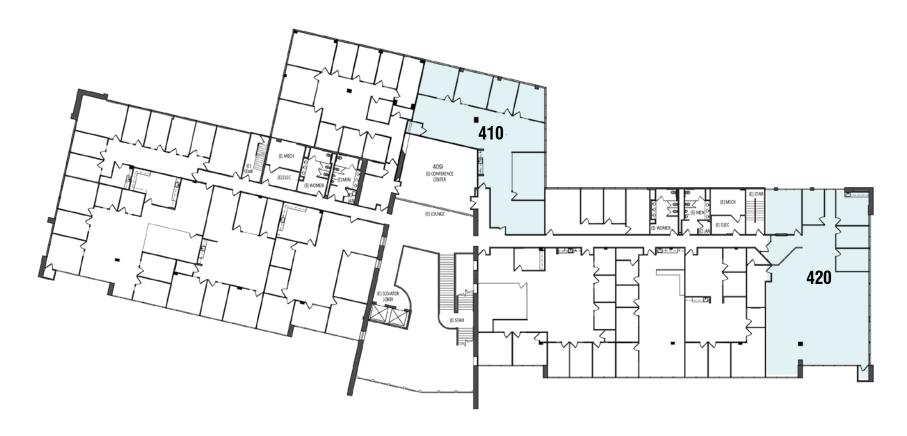

#### **PENTHOUSE AVAILABILITY**

| SUITE | SQ. FT. | RATE              | DIVISIBLE | AVAILABILITY          |
|-------|---------|-------------------|-----------|-----------------------|
| 410   | ±3,233  | \$2:45 \$2.15 RSF | No        | 7/1/23                |
| 420   | ±4,354  | \$2.45 \$2.15 RSF | No        | Available Immediately |

\*Not to scale